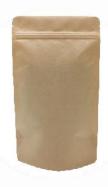

Stand Up pouch

- . Stand-up pouches/DoyPacks, also known as "K-seal pouches", typically top open, and easily fill the beans. These pouches can stand easily for their performing bottom. More cost-effective than Flat Bottom pouch.
- . Dimensions can be fully customized according to your request