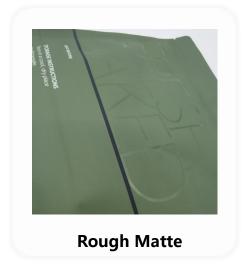

- What finish available?
- Matte lamination
- Glossy lamination
- Spot matte and glossy lamination
- Rough matte lamination
- Clear window lamination
- Frosted transparent lamination