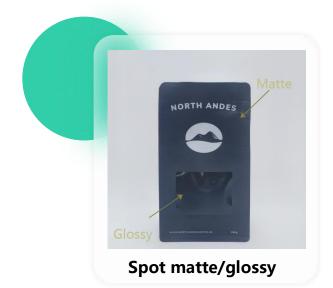

- What finish available?
- Matte lamination
- Glossy lamination
- Spot matte and glossy lamination
- Rough matte lamination
- Clear window lamination
- Frosted transparent lamination