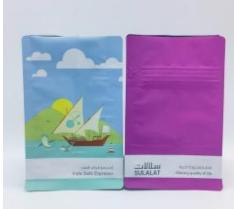

## **PACKAGING SOLUTIONS**

**Flat Bottom pouch** 

- . The flat Bottom Pouch is elegant in shape, and available for upright display. Show your brand Concept on the gusset, the efficient way to build your brand. The most popular bag style.
- . Dimensions can be fully customized according to your request