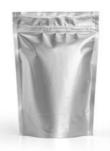

## **PACKAGING SOLUTIONS**

**Flat Bottom pouch** 

- . The flat Bottom Pouch is elegant in shape, and available for upright display. Show your brand Concept on the gusset, the efficient way to build your brand. The most popular bag style.
- . Dimensions can be fully customized according to your request

Stand Up pouch

- . Stand-up pouches/DoyPacks, also known as "K-seal pouches", typically top open, and easily fill the beans. These pouches can stand easily for their performing bottom. More cost-effective than Flat Bottom pouch.
- . Dimensions can be fully customized according to your request