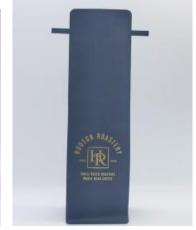

Stand Up pouch

- . Stand-up pouches/DoyPacks, also known as "K-seal pouches", typically top open, and easily fill the beans. These pouches can stand easily for their performing bottom. More cost-effective than Flat Bottom pouch.
- . Dimensions can be fully customized according to your request