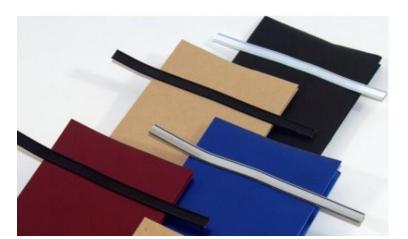

## **MATERIAL**

Plastic: film textured, can be achieved matte or glossy finish 02

Kraft paper: with rough and smooth two finish, nature than plastic

03

Aluminum foil with metallic luster enhanced barriers

04

Rice paper comes from renewable sources such as bamboo or tree bark.