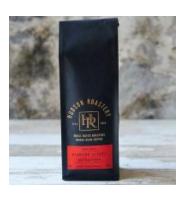

Stand Up pouch

- . Stand-up pouches/DoyPacks, also known as "K-seal pouches", typically top open, and easily fill the beans. These pouches can stand easily for their performing bottom. More cost-effective than Flat Bottom pouch.
- . Dimensions can be fully customized according to your request