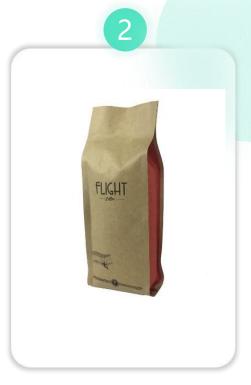

## **PACKAGING SOLUTIONS**

**Flat Bottom pouch** 

- . The flat Bottom Pouch is elegant in shape, and available for upright display. Show your brand Concept on the gusset, the efficient way to build your brand. The most popular bag style.
- . Dimensions can be fully customized according to your request