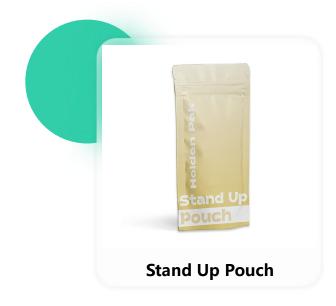

Stand Up pouch

- . Stand-up pouches/DoyPacks, also known as "K-seal pouches", typically top open, and easily fill the beans. These pouches can stand easily for their performing bottom. More cost-effective than Flat Bottom pouch.
- . Dimensions can be fully customized according to your request