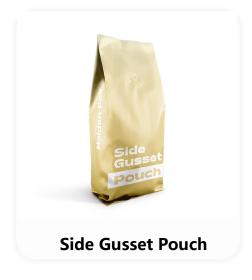

#### **Side Gusset Pouch**

- . Side Gusset pouches offer a strong structure and are available the gusset printing. Which is a balance between cost and all-over printing.
- . Dimensions can be fully customized according to your request