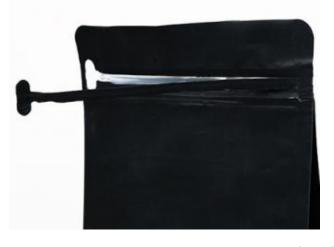

#### Tin tin or Zipper

- **Tin tie:** Enhance sealing and maintain freshness
- Pocket zipper: on the side of the bag, easily to access the inside
- Standard zipper: Top
   open, easy to fill the bean

#### Pocket zipper

**Standard Zipper** 

Tin tie