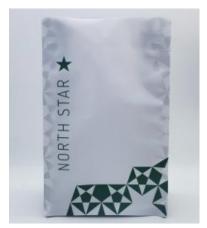

#### **Quad Seal Pouch**

- . Modern design and square shape, Quad seal pouches are K-seal stand-up pouches' perfect whole companions. They' re also the best match of any retail boxes in terms of cost efficiency.
- . Dimensions can be fully customized according to your request