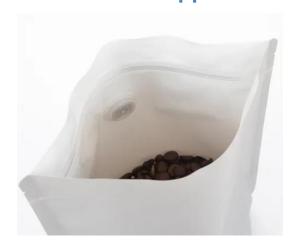

## Tailor-made

- Laser Scoring: used for the top open zipper, help to easily and precisely open.
- Tear notch: usually for top open zipper, convenient opening
- Transparent: clear bottom or gusset, show inside well and maximize product promotion

**Transparent** 

We are in a good position not only to supply you with high-end quality but also excellent after-sales service. We have extensive experience and will offer you any packaging solutions.

Holden Pak exists to bring the best cost-effective way for packaging, this is the foundation of coffee roasters, and we maintain long-standing and sustainable relationships built on quality as the cornerstone.