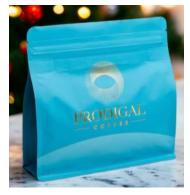

## **PACKAGING SOLUTIONS**

**Flat Bottom pouch** 

- . The flat Bottom Pouch is elegant in shape, and available for upright display. Show your brand Concept on the gusset, the efficient way to build your brand. The most popular bag style.
- . Dimensions can be fully customized according to your request