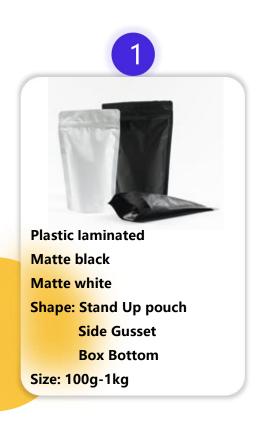

Stand Up pouch

- . Stand-up pouches/DoyPacks, also known as "K-seal pouches", typically top open, and easily fill the beans. These pouches can stand easily for their performing bottom. More cost-effective than Flat Bottom pouch.
- . Dimensions can be fully customized according to your request

#### **Side Gusset Pouch**

- . Side Gusset pouches offer a strong structure and are available the gusset printing. Which is a balance between cost and all-over printing.
- . Dimensions can be fully customized according to your request