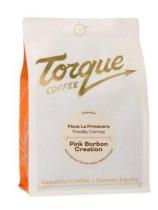

#### **Side Gusset Pouch**

- . Side Gusset pouches offer a strong structure and are available the gusset printing. Which is a balance between cost and all-over printing.
- . Dimensions can be fully customized according to your request