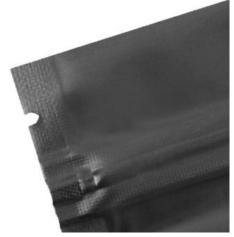

#### Tin tin or Zipper

- **Tin tie:** Enhance sealing and maintain freshness
- Pocket zipper: on the side of the bag, easily to access the inside
- Standard zipper: Top
   open, easy to fill the bean

#### Pocket zipper

**Standard Zipper** 

Tin tie