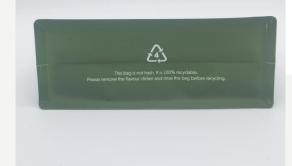

#### 100% Recycable

Regarding the recyclable bags we provide, the whole bag is made of LDPE, including zipper and valve. LDPE(Low-density polyethylene) is a safe material that can be easily reused and recycled(#4), more popular in Europe.