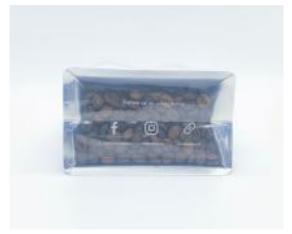

## Tailor-made

- Laser Scoring: used for the top open zipper, help to easily and precisely open.
- Tear notch: usually for top open zipper, convenient opening
- Transparent: clear bottom or gusset, show inside well and maximize product promotion

**Transparent** 

We are in a good position not only to supply you with high-end quality but also excellent after-sales service. We have extensive experience and will offer you any packaging solutions.

Holden Pak exists to bring the best cost-effective way for packaging, this is the foundation of coffee roasters, and we maintain long-standing and sustainable relationships built on quality as the cornerstone.