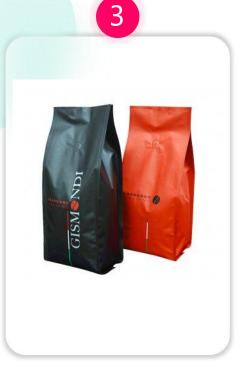

#### **Side Gusset Pouch**

- . Side Gusset pouches offer a strong structure and are available the gusset printing. Which is a balance between cost and all-over printing.
- . Dimensions can be fully customized according to your request