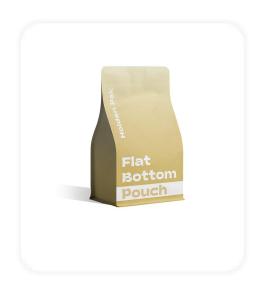

## **PACKAGING SOLUTIONS**

**Flat Bottom pouch** 

- . The flat Bottom Pouch is elegant in shape, and available for upright display. Show your brand Concept on the gusset, the efficient way to build your brand. The most popular bag style.
- . Dimensions can be fully customized according to your request