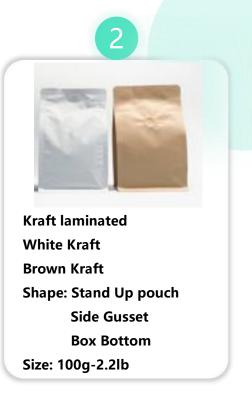

Stand Up pouch

- . Stand-up pouches/DoyPacks, also known as "K-seal pouches", typically top open, and easily fill the beans. These pouches can stand easily for their performing bottom. More cost-effective than Flat Bottom pouch.
- . Dimensions can be fully customized according to your request

#### **Side Gusset Pouch**

- . Side Gusset pouches offer a strong structure and are available the gusset printing. Which is a balance between cost and all-over printing.
- . Dimensions can be fully customized according to your request