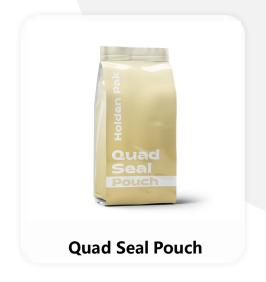

#### **Quad Seal Pouch**

- . Modern design and square shape, Quad seal pouches are K-seal stand-up pouches' perfect whole companions. They' re also the best match of any retail boxes in terms of cost efficiency.
- . Dimensions can be fully customized according to your request