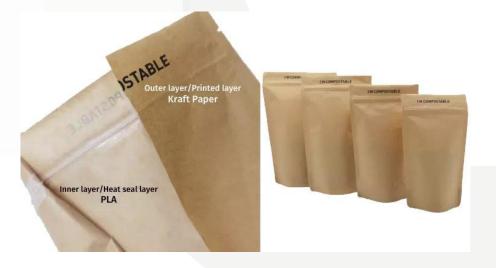

#### 100% Compostable/Biodegradable

Natural Kraft paper with a wood pulp-based barrier layer and an interior plant-based "PLA" layer.

- What does that mean?
- The outer and barrier layers are the same as 60% compostable.
- Polylactic acid (PLA) is a novel biodegradable material made from starch raw materials proposed by renewable plant resources such as corn, it uses a sustainable source instead of fossil fuels like typical plastics.