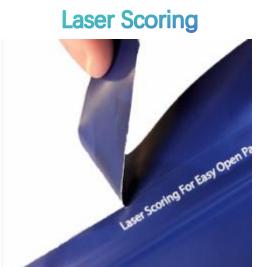

## Tailor-made

- Laser Scoring: used for the top open zipper, help to easily and precisely open.
- Tear notch: usually for top open zipper, convenient opening
- Transparent: clear bottom or gusset, show inside well and maximize product promotion