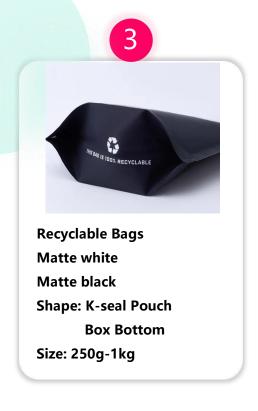

#### 100% Recycable

Regarding the recyclable bags we provide, the whole bag is made of LDPE, including zipper and valve. LDPE(Low-density polyethylene) is a safe material that can be easily reused and recycled(#4), more popular in Europe.