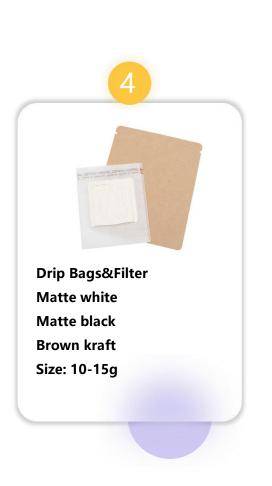

e outer and barrier layers are the same as 60% compostable.
- Polylactic acid (PLA) is a novel biodegradable material made from starch raw materials proposed by renewable plant resources such as corn, it uses a sustainable source instead of fossil fuels like typical plastics.







## **INNOVATION**

#### 100% Recycable



Regarding the recyclable bags we provide, the whole bag is made of LDPE, including zipper and valve. LDPE(Low-density polyethylene) is a safe material that can be easily reused and recycled(#4), more popular in Europe.

- What finish available?
- Matte lamination
- Glossy lamination
- Spot matte and glossy lamination
- Rough matte lamination
- Clear window lamination
- Frosted transparent lamination







## **SPECIAL CRAFTS**

















# STOCK SOLUTIONS









# HOW CHOOSE FEATURES

## Reseal

#### Tin tin or Zipper

- **Tin tie:** Enhance sealing and maintain freshness
- Pocket zipper: on the side of the bag, easily to access the inside
- Standard zipper: Top
   open, easy to fill the bean



#### Pocket zipper



**Standard Zipper** 



Tin tie



# HOW CHOOSE FEATURES

## Tailor-made

- Laser Scoring: used for the top open zipper, help to easily and precisely open.
- Tear notch: usually for top open zipper, convenient opening
- Transparent: clear bottom or gusset, show inside well and maximize product promotion









**Transparent** 





We are in a good position not only to supply you with high-end quality but also excellent after-sales service. We have extensive experience and will offer you any packaging solutions.

Holden Pak exists