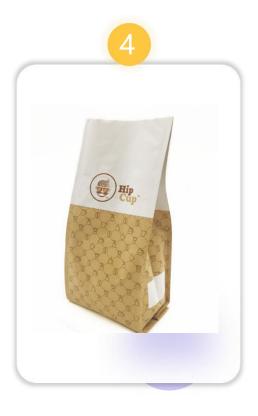

#### **Quad Seal Pouch**

- . Modern design and square shape, Quad seal pouches are K-seal stand-up pouches' perfect whole companions. They' re also the best match of any retail boxes in terms of cost efficiency.
- . Dimensions can be fully customized according to your request