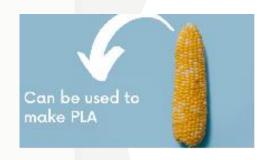

#### 100% Compostable/Biodegradable

Natural Kraft paper with a wood pulp-based barrier layer and an interior plant-based "PLA" layer.

- What does that mean?
- The outer and barrier layers are the same as 60% compostable.
- Polylactic acid (PLA) is a novel biodegradable material made from starch raw materials proposed by renewable plant resources such as corn, it uses a sustainable source instead of fossil fuels like typical plastics.